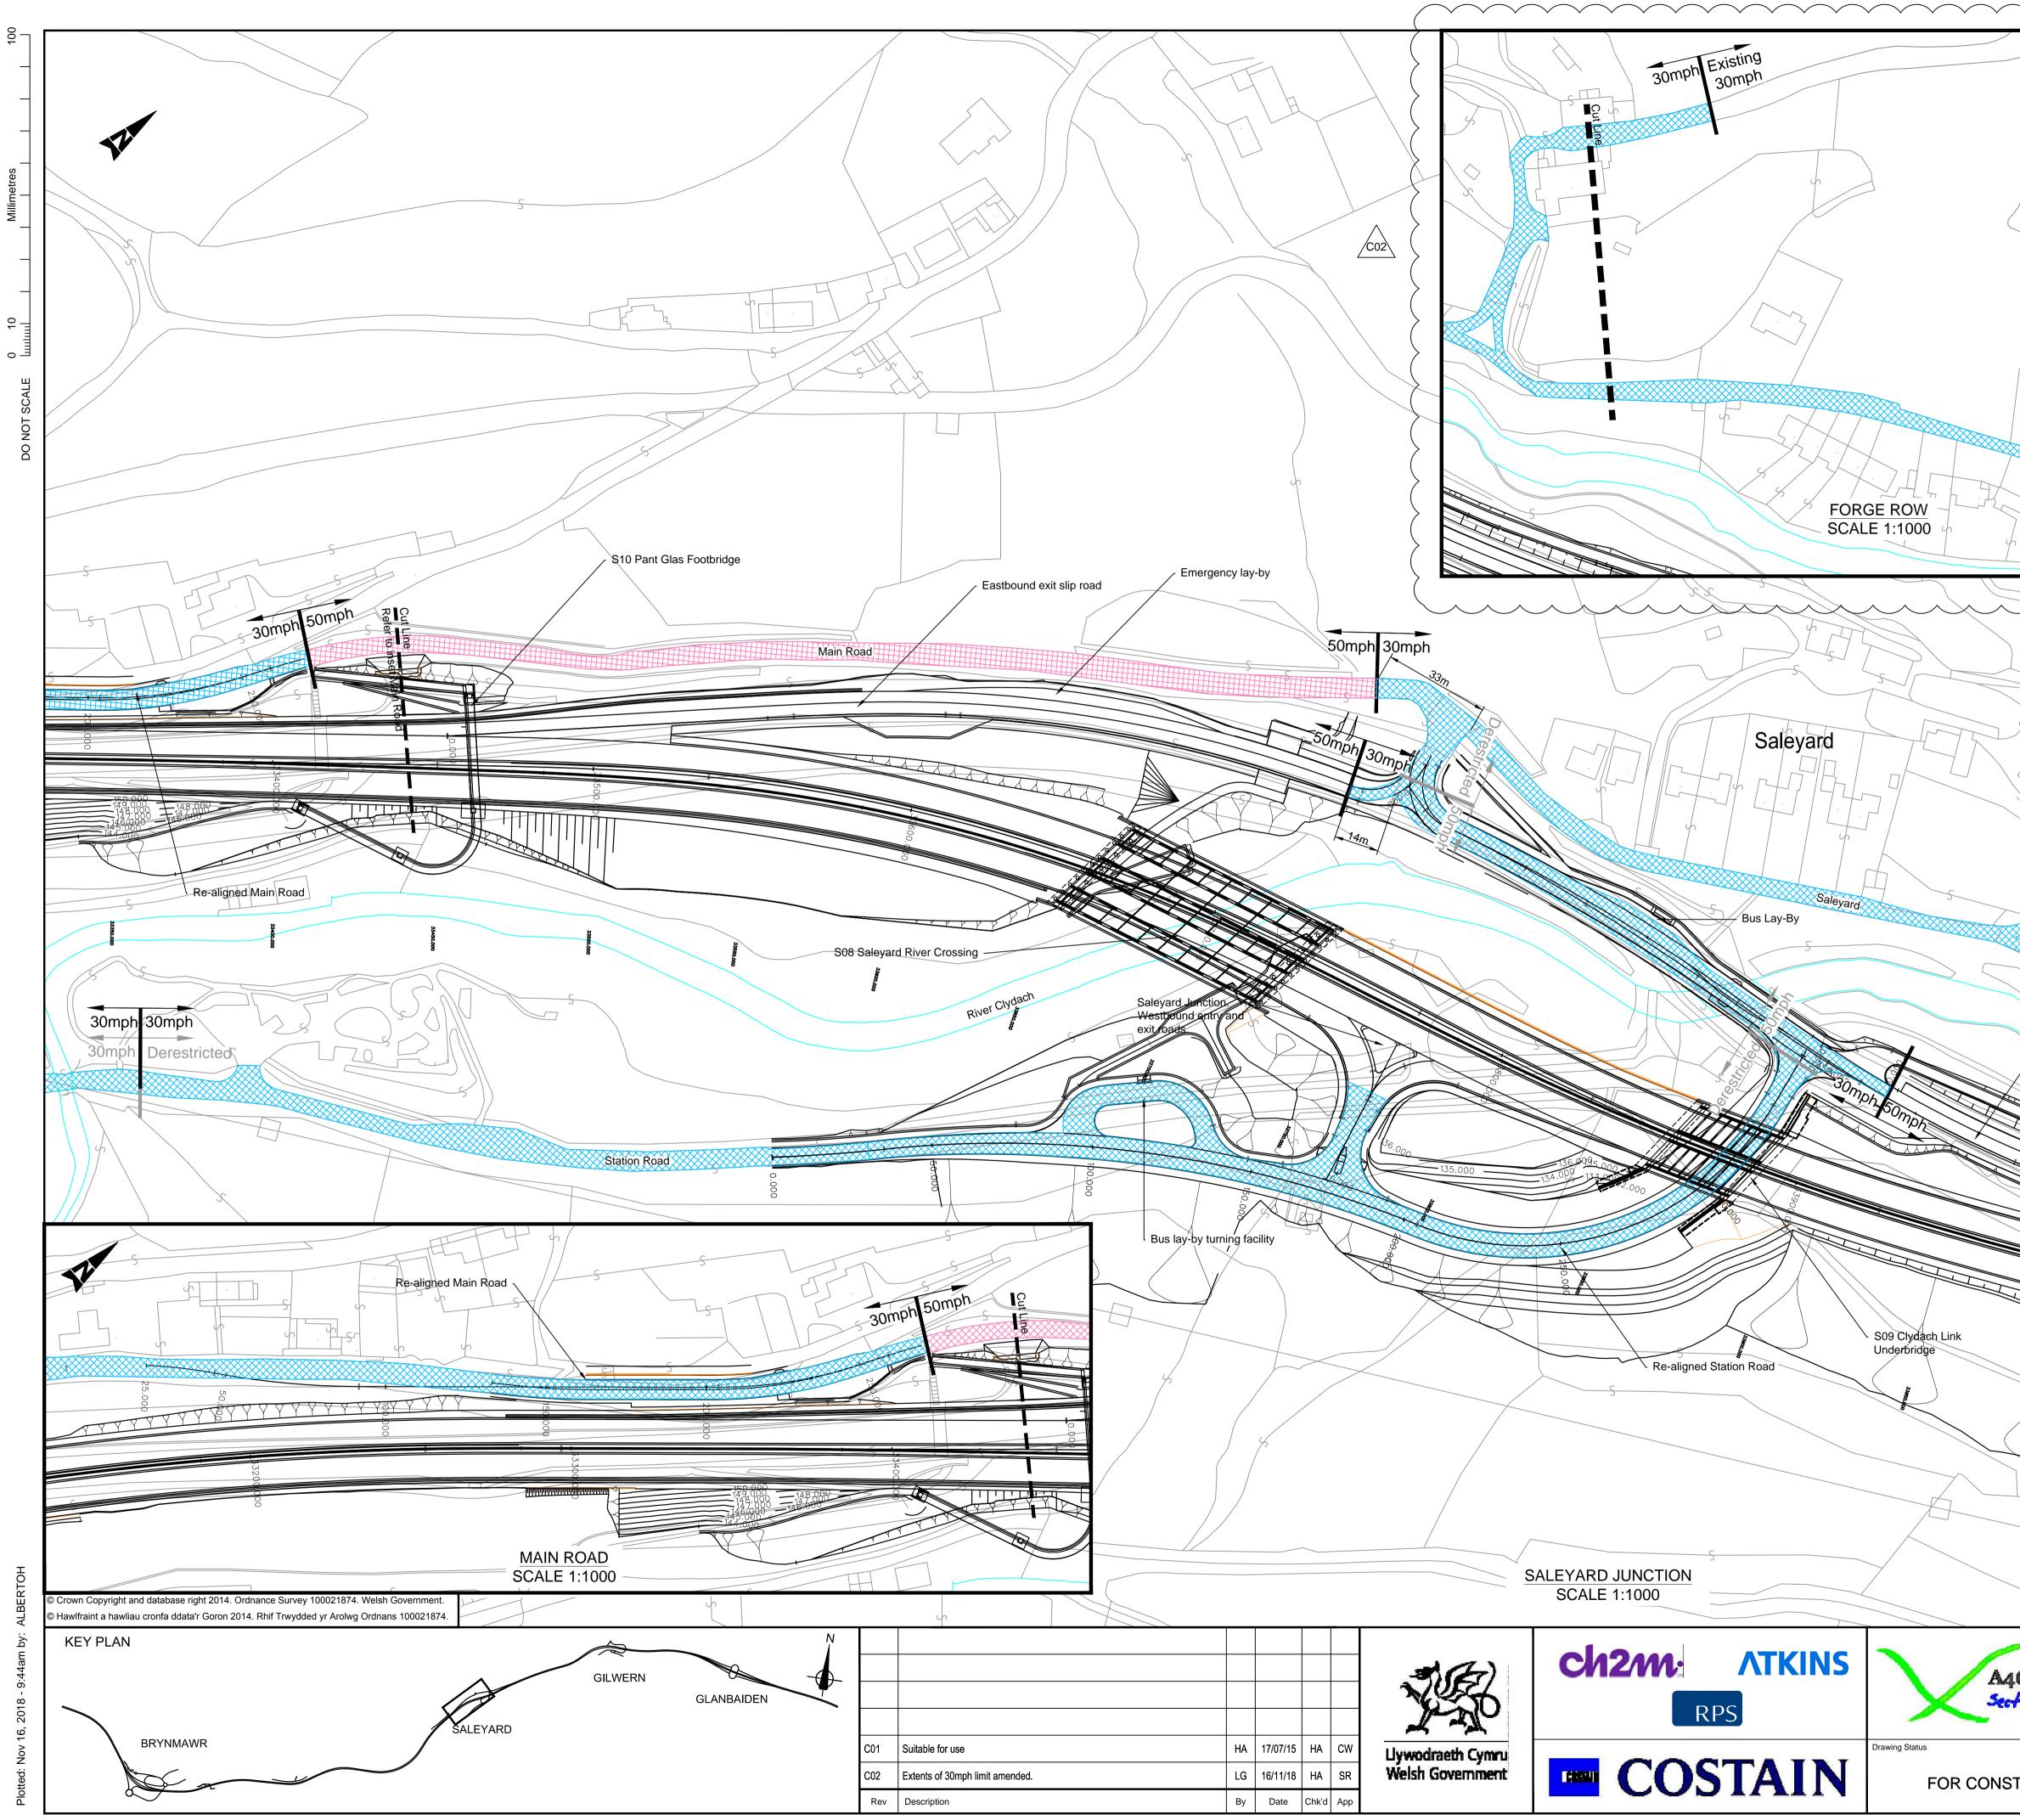

| $\sim$                                 | $\sim$                                                                                                                                                                                                       | <u>`</u>                               |                            |              |                        |                        |                             |
|----------------------------------------|--------------------------------------------------------------------------------------------------------------------------------------------------------------------------------------------------------------|----------------------------------------|----------------------------|--------------|------------------------|------------------------|-----------------------------|
|                                        |                                                                                                                                                                                                              |                                        |                            |              |                        |                        |                             |
|                                        |                                                                                                                                                                                                              | KEY                                    | Dranagad                   | otoining     |                        |                        |                             |
|                                        |                                                                                                                                                                                                              | Derestricted 50mph                     | Proposed F<br>Existing spe |              |                        |                        |                             |
|                                        | 14                                                                                                                                                                                                           | 30mph 50mph                            | Proposed F<br>speed limit  |              |                        | lation Order (P        | TRO)                        |
| × ×                                    |                                                                                                                                                                                                              |                                        | 30mph PTF                  |              | ,                      |                        |                             |
|                                        |                                                                                                                                                                                                              |                                        | 50mph PTF                  |              |                        |                        |                             |
|                                        |                                                                                                                                                                                                              | $\langle$                              |                            |              |                        |                        |                             |
|                                        | 2<br>                                                                                                                                                                                                        | $\left  \right\rangle$                 |                            |              |                        |                        |                             |
|                                        |                                                                                                                                                                                                              | NOTES                                  |                            |              |                        |                        |                             |
|                                        |                                                                                                                                                                                                              | ). Proposed                            |                            |              | ay and associa         | ated junctions/s       | lip road will               |
|                                        |                                                                                                                                                                                                              |                                        | )mph speed l               | mit.         |                        |                        |                             |
|                                        |                                                                                                                                                                                                              | $\left  \right\rangle$                 |                            |              |                        |                        |                             |
|                                        | Somon                                                                                                                                                                                                        | $\left  \right\rangle$                 |                            |              |                        |                        |                             |
|                                        | 23                                                                                                                                                                                                           | $\leq$                                 |                            |              |                        |                        |                             |
| 2                                      |                                                                                                                                                                                                              | $\sum$                                 |                            |              |                        |                        |                             |
|                                        |                                                                                                                                                                                                              |                                        |                            |              |                        |                        |                             |
|                                        |                                                                                                                                                                                                              |                                        |                            |              |                        |                        |                             |
|                                        | 30                                                                                                                                                                                                           | omph Existing                          | g<br>h                     |              |                        |                        |                             |
| Refe                                   |                                                                                                                                                                                                              |                                        |                            |              |                        |                        |                             |
|                                        |                                                                                                                                                                                                              |                                        |                            |              |                        |                        |                             |
| Refer to inset Forge Road              |                                                                                                                                                                                                              |                                        |                            |              |                        |                        |                             |
| Road                                   |                                                                                                                                                                                                              |                                        |                            |              |                        |                        |                             |
|                                        |                                                                                                                                                                                                              |                                        | -                          |              |                        |                        |                             |
|                                        |                                                                                                                                                                                                              |                                        |                            |              |                        |                        |                             |
|                                        |                                                                                                                                                                                                              |                                        |                            |              |                        |                        |                             |
|                                        |                                                                                                                                                                                                              |                                        | ××××                       |              |                        |                        |                             |
|                                        |                                                                                                                                                                                                              |                                        | /                          |              |                        |                        |                             |
| $_{\prime}$ Eastbound entry slip road  | b                                                                                                                                                                                                            |                                        |                            |              |                        |                        |                             |
|                                        |                                                                                                                                                                                                              | $\sim$                                 | $\sim$                     |              |                        |                        |                             |
|                                        |                                                                                                                                                                                                              |                                        |                            |              |                        |                        |                             |
|                                        |                                                                                                                                                                                                              |                                        |                            |              |                        |                        |                             |
|                                        |                                                                                                                                                                                                              |                                        |                            |              |                        |                        |                             |
|                                        |                                                                                                                                                                                                              |                                        | 1 FE                       |              |                        |                        |                             |
|                                        |                                                                                                                                                                                                              |                                        |                            |              |                        |                        |                             |
|                                        |                                                                                                                                                                                                              |                                        |                            |              |                        |                        |                             |
|                                        |                                                                                                                                                                                                              |                                        |                            | INFOF        | RMATION                | RONMENT                |                             |
|                                        | In addition to the hazards/risks normally associated with the types of work detailed on this drawing, note the following significant residual risks (Reference shall also be made to the design hazard log). |                                        |                            |              |                        |                        |                             |
|                                        | Construction<br>(Enter "None" if applicable)                                                                                                                                                                 |                                        |                            |              |                        |                        |                             |
|                                        | 34080.000                                                                                                                                                                                                    | Maintenance / Cl<br>(Enter "None" if a |                            |              |                        |                        |                             |
|                                        |                                                                                                                                                                                                              | Use                                    |                            |              |                        |                        |                             |
|                                        |                                                                                                                                                                                                              | (Enter "None" if a                     | applicable)                |              |                        |                        |                             |
|                                        |                                                                                                                                                                                                              | Decommissionin<br>(Enter "None" if a   |                            | 1            |                        |                        |                             |
|                                        |                                                                                                                                                                                                              | Drawing Title                          |                            |              |                        |                        |                             |
| 465 Heads of the                       | Valleys                                                                                                                                                                                                      |                                        |                            |              |                        | AD RE-AL               | IGNMENT<br>TIONS            |
| 465 Heads of the<br>Han 2: Gitwern - B | rynnasur                                                                                                                                                                                                     | Scale                                  | -                          | ed / Drawn   | Checked                | Approved               | Authorised                  |
|                                        | Suitability                                                                                                                                                                                                  | 1:100<br>Original Size                 | Date                       | LG<br>/11/18 | HA<br>Date<br>15/11/18 | SR<br>Date<br>15/11/18 | PS<br>Date<br>16/11/18      |
| STRUCTION                              | A                                                                                                                                                                                                            | Drawing number                         |                            |              |                        |                        | 16/11/18<br>Revision<br>C02 |
|                                        |                                                                                                                                                                                                              |                                        | ∠-∿⊓ <b>∠-</b> ∏           |              | _31\00-31              | ע-000 I                | 002                         |